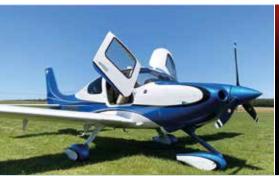

### AVIONICS

GARMIN 1000 NXI CIRRUS PERSPECTIVE + 10" SCREENS

SYNTHETIC VISION TECHNOLOGY

GMA 350C 3D BLUETOOTH AUDIO

QWERTY KEYBOARD CONTROLLER

DUAL ADAHRS

GARMIN GFC700 AUTOPILOT

BLUE LEVEL BUTTON & HYPOXIA AUTOMATIC DESCENT

ELECTRONIC STABILITY PROTECTION

ADS-B OUT TRANSPONDER

eTAWS TERRAIN AWARENESS

406 MHZ ELT TRIGGERED BY CAPS PULL

GARMIN FLIGHT STREAM 510

PERSPECTIVE GLOBAL CONNECT SATELLITE WEATHER

DME