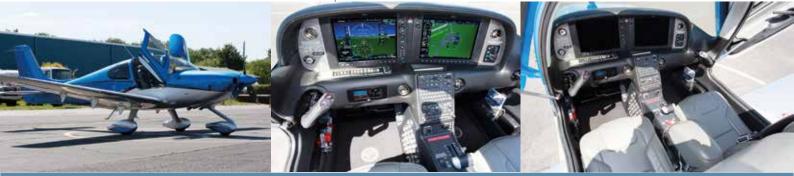

#### AVIONICS

GARMIN 1000 NXI CIRRUS PERSPECTIVE + 12" SCREENS SYNTHETIC VISION TECHNOLOGY GMA 350C 3D BLUETOOTH AUDIO QWERTY KEYBOARD CONTROLLER DUAL ADAHRS GARMIN GFC700 AUTOPILOT BLUE LEVEL BUTTON & HYPOXIA AUTOMATIC DESCENT ELECTRONIC STABILITY PROTECTION ADS-B OUT TRANSPONDER eTAWS TERRAIN AWARENESS 406 MHZ ELT TRIGGERED BY CAPS PULL GARMIN FLIGHT STREAM 510 PERSPECTIVE GLOBAL CONNECT SATELLITE WEATHER DME

## ADDITIONAL INFORMATION

AIR CONDITIONING PREMIUMEUROPEAN LUNAR GREY LEATHER INTERIOR SPECTRA WINGTIP LIGHTING JEPESSEN CHART VIEW SURFACE WATCH BERINGER WHEELS AND BRAKES AIRBAG SEATBELTS