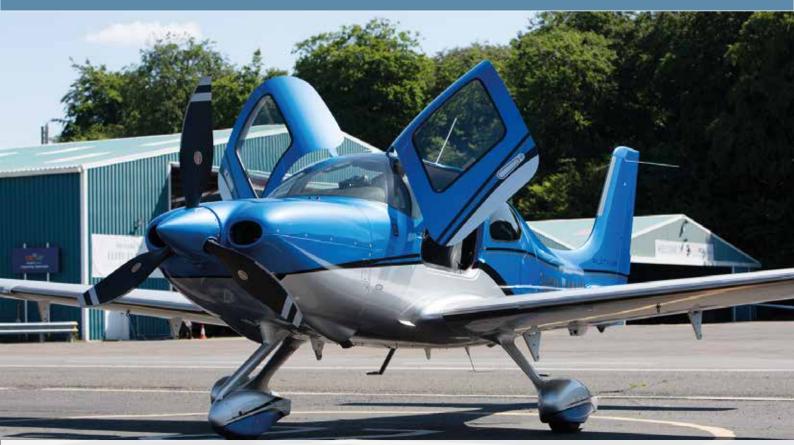

# 2017 CIRRUS SR22T GTS G6

# SALES PRICE GBP \$850,000 + VAT

ENGINE – CONTINENTAL TSIO-550K 315HP WITH 320 HOURS PROPELLER – HARTZELL 3 BLADE COMPOSITE PROPELLER

#### AVIONICS

GARMIN 1000 NXI CIRRUS PERSPECTIVE + 12" SCREENS SYNTHETIC VISION TECHNOLOGY GMA 350C 3D BLUETOOTH AUDIO QWERTY KEYBOARD CONTROLLER DUAL ADAHRS GARMIN GFC700 AUTOPILOT BLUE LEVEL BUTTON & HYPOXIA AUTOMATIC DESCENT ELECTRONIC STABILITY PROTECTION ADS-B OUT TRANSPONDER eTAWS TERRAIN AWARENESS 406 MHZ ELT TRIGGERED BY CAPS PULL GARMIN FLIGHT STREAM 510 PERSPECTIVE GLOBAL CONNECT SATELLITE WEATHER DME

## ADDITIONAL INFORMATION

AIR CONDITIONING PREMIUMEUROPEAN LUNAR GREY LEATHER INTERIOR SPECTRA WINGTIP LIGHTING JEPESSEN CHART VIEW SURFACE WATCH BERINGER WHEELS AND BRAKES AIRBAG SEATBELTS